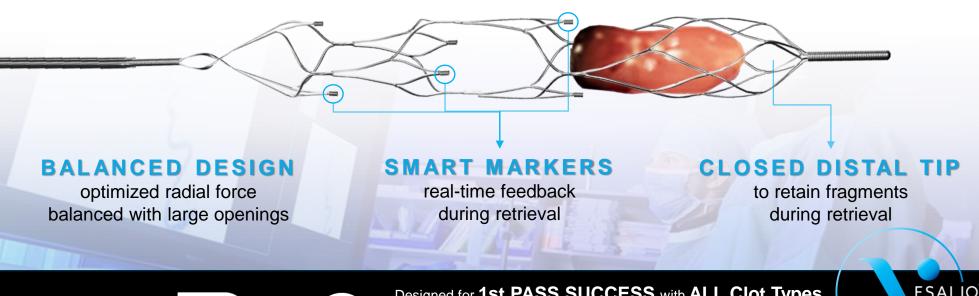

## **DROP ZONE TECHNOLOGY**

taking clot capture to the next level

Designed for 1st PASS SUCCESS with ALL Clot Types

ESALIO<sup>®</sup>