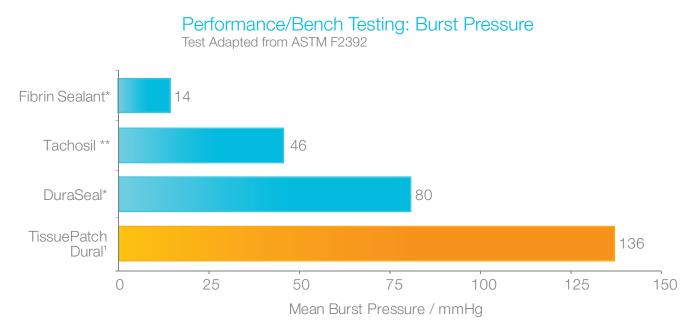

#### **Exceptional Strength for High Pressure Areas**

\* Evaluation of Absorbable Surgical Sealants: In vitro Testing. Patrick K. Campbell, PhD; Steven L. Bennett, PhD; Art Driscoll; Amar S. Sawhney, PhD \*\* www.tachosil.com/productdetails/efficiency-extensibility-adhesive/carnot-carbondiffuser. Target tissue: Lung

<sup>1</sup> Data on file at Tissuemed.